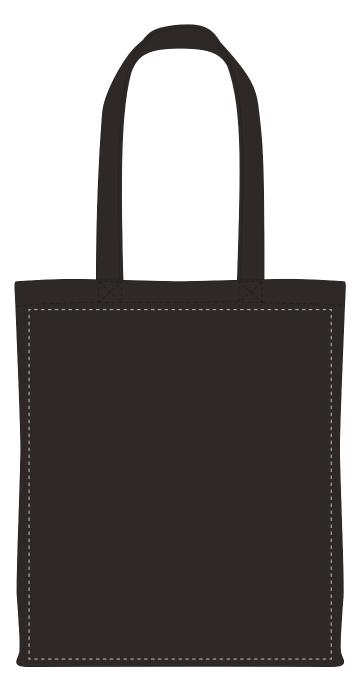

Your Ref: Quantity: Product Code: QB0761 **Product Colour: BLACK** Our Ref: Version: 1

**PRINTING CONCERNS:** 

We stock this item in the following colours

## **PANTONE REFERENCE(S)**

🚱 Full colour printing

ARTWORK SCALE 25%

Product Image for visualisation - colours may vary

The dashed line is to demonstrate print area and will not appear on your printed item